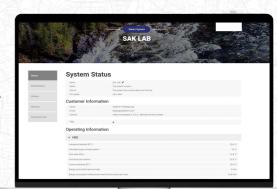

#### Cetetherm myUplink Pro

Energy optimizes the customer's facilities - where you want, when you want

Cetetherm myUplink Pro is a service developed for energy suppliers, property owners and service companies, which provides great opportunities for high comfort for customers.

With myUplink Pro, you get a subscription that gives you additional information and history than in the basic subscription.

Once the customers are connected, you can remotely optimize heating and hot water temperature. You also get access to all menus, e.g alarm management, history, certain types of troubleshooting and installation settings.

In the event of any operational disruptions, you will be notified directly with a push notification on your mobile and via e-mail.

Give your customers a safe and high level comfort