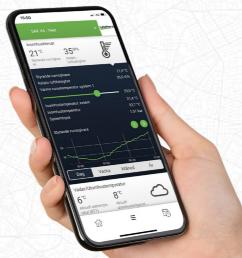

#### Cetetherm myUplink

Control the heat in your home with an app for an easier everyday life

Cetetherm myUplink app is a free service that provides a quick overview of the Heat Interface Unit´s status for home heating.

The solution has a customizable panel and is also compatible with Google Home, making it easy to monitor and control the heat and water production in your home, regardless where you are.

For an easier everyday life

# Cetetherm Pioneer - Prepared for controlability and serviceability

User friendly control panel with real time operating data.
Controller including as standard.