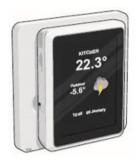

- User friendly room panel with real time operating data. Controller included as standard
- App for smartphones/computer for remote control, optimization and monitoring
- ✓ Heat pump ready
- ✓ High comfort and pleasant climate
- Minimal maintenance and long lifespan prepared for serviceability
- Pre-pay ready
- ✓ Low climate impact

#### Cetetherm myUplink

Control the heat in your home with an app for an easier everyday life

Cetetherm myUplink app is a free service that provides a quick overview of the Heat Interface Unit´s status for home heating.

The solution has a customizable panel and is also compatible with Google Home, making it easy to monitor and control the heat and water production in your home, regardless where you are.

For an easier everyday life

# Cetetherm Pioneer - Prepared for controlability and serviceability

User friendly control panel with real time operating data.
Controller including as standard.